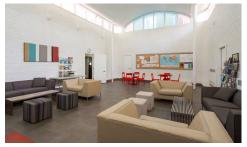

## **FACILITIES**

- Free wifi
- Fully equipped, self-catering kitchen
- · Large dining area
  - Games room
    - TV lounge
  - Meeting room
  - Library room
- Large lockers in all shared rooms
- All linen included
- Laundry facilities
   Courtyard with BBQ
- Free parking (limited)
  - ree parking (iiiiiiea)
  - · Activities & events

### **GROUPS AT HI**

HI Edmonton is a favourite home base for groups of all kinds. The combination of 2, 4, and 6 bed dorms allows groups of any size stay in comfort and privacy. The large guest kitchen, ample public areas, and comfortable meeting spaces will let you feed your group and program activities before heading out to explore Alberta's capital city.