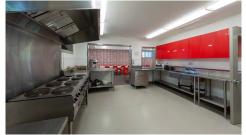

## **FACILITIES**

- Free wifi
- Fully equipped, self-catering kitchen
- · Large dining area
  - Games room
    - TV lounge
  - Meeting room
  - Library room
- Large lockers in all shared rooms
- All linen included
- Laundry facilities
   Courtyard with BBQ
- Free parking (limited)
  - ree parking (iiiiiiea)
  - · Activities & events

### **GROUPS AT HI**

HI Edmonton is a favourite home base for groups of all kinds. The combination of 2, 4, and 6 bed dorms allows groups of any size stay in comfort and privacy. The large guest kitchen, ample public areas, and comfortable meeting spaces will let you feed your group and program activities before heading out to explore Alberta's capital city.