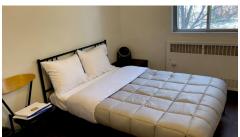

## CAPACITY AND CONFIGURATION

| # ROOMS | SLEEPS UP TO | BED CONFIGURATION             |
|---------|--------------|-------------------------------|
| 24      | 2            | 1 set of bunks                |
| 2       | 4            | 2 sets of bunks               |
| 1       | 6            | 3 sets of bunks               |
| 3       | 8            | 4 sets of bunks               |
| 1       | 4            | 1 double bed + 1 set of bunks |
| 12      | 2            | 1 double bed                  |